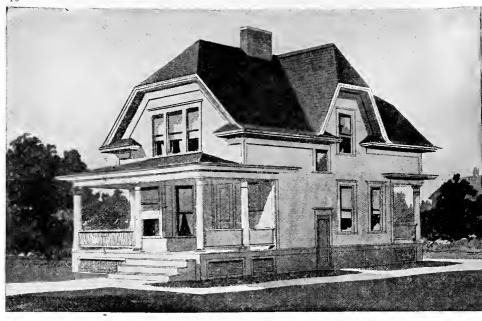

Size: Width, 35 feet; length, 31 feet, exclusive of porches

Blue prints consist of cellar and foundation plan; roof plan; first and second floor plans; front, rear, two side elevations; wall sections and all necessary interior details. Specifications consist of about twenty pages of typewritten matter.

Full and complete working plans and specifications of this house will be furnished for \$5.00. Cost of this house is from about \$2,500.00 to about \$2,800.00, according to the locality in which it is built.